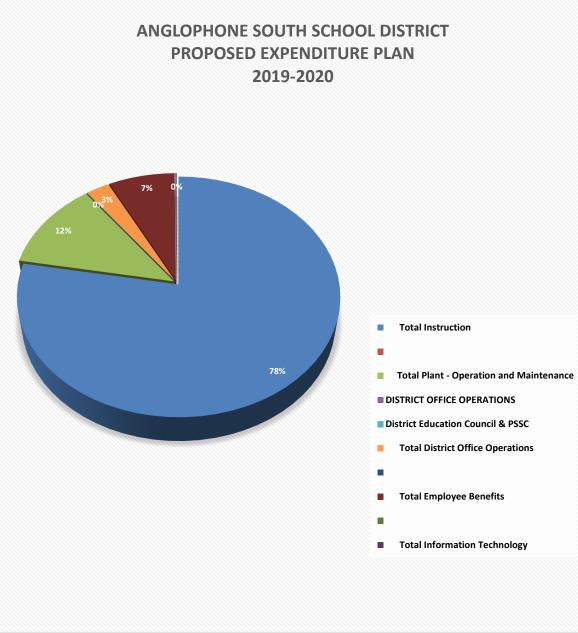

| Anglophone South School District                                                | 2019-2020                |                          |                                                |                                                                                                                                                                                                                                                                                                                                  |
|---------------------------------------------------------------------------------|--------------------------|--------------------------|------------------------------------------------|----------------------------------------------------------------------------------------------------------------------------------------------------------------------------------------------------------------------------------------------------------------------------------------------------------------------------------|
|                                                                                 | EECD                     | ASD-S                    | 2019-2020                                      |                                                                                                                                                                                                                                                                                                                                  |
| Description                                                                     | Budget                   | Forcast                  | Surplus/                                       |                                                                                                                                                                                                                                                                                                                                  |
| -                                                                               | 2019-2020                | To March 31/20           | (Deficit)                                      |                                                                                                                                                                                                                                                                                                                                  |
| INSTRUCTION                                                                     |                          |                          |                                                |                                                                                                                                                                                                                                                                                                                                  |
| Regular Instruction                                                             | \$149,814,598            | \$145,924,376            | \$3,890,222                                    | All teachers salaries, travel, meetings, school operating expenses - photocopying, equipment rentals & repairs, communications, instructional materials, textbooks, furniture, co and extra-curricular trips.                                                                                                                    |
|                                                                                 |                          |                          | <i>( , , , , , , , , , , , , , , , , , , ,</i> | Educational Assistants(EA's) and replacement, home hospital tutoring, Positive Learning Environment, travel,                                                                                                                                                                                                                     |
| Education Support Services                                                      | 24,615,650               | 26,615,385               | (1,999,735)                                    | meetings, and other operating costs.                                                                                                                                                                                                                                                                                             |
| Total Instruction                                                               | 174,430,248              | 172,539,761              | 1,890,487                                      |                                                                                                                                                                                                                                                                                                                                  |
| INSTRUCTIONAL SUPPORT                                                           |                          |                          |                                                | School administrative assistant wages and replacement, Talk With Me Salaries, Library Assistants salaries &                                                                                                                                                                                                                      |
| School Administrative Support                                                   | 6,106,433                | 6,149,765                | (43,332)                                       | replacement, Professional Development expenses, power school                                                                                                                                                                                                                                                                     |
| Teachers Educational Leaves and TWCF                                            | 229,700                  | 229,700                  | (+0,002)                                       | Teachers educational leaves and teachers working conditions fund.                                                                                                                                                                                                                                                                |
| Total Instructional Support                                                     | 6,336,133                | 6,379,465                | (43,332)                                       |                                                                                                                                                                                                                                                                                                                                  |
| STUDENT SUPPORT & SUPPLEMENTARY ED. PROGRAMS                                    | -,,                      | -,,                      | ( - ) /                                        |                                                                                                                                                                                                                                                                                                                                  |
| Student Support Services                                                        | 396,600                  | 396,600                  | 0                                              | Healthy Minds and School to Work programs.                                                                                                                                                                                                                                                                                       |
| Community Schools                                                               | 789,400                  | 789,400                  | 0                                              | Community schools coordinators salaries and operating costs.                                                                                                                                                                                                                                                                     |
| Total Supplementary Education Programs                                          | 1,186,000                | 1,186,000                | 0                                              |                                                                                                                                                                                                                                                                                                                                  |
| OPERATION & MAINTENANCE                                                         | 00.057.040               | 27 500 700               | (709,482)                                      | Custodial and maintenance wages & replacement, electricity, water & sewer, garbage removal, snow removal, school leases (i.e. Diocese) in Saint John, maintenance vehicle expenses, minor repairs, heating fuel, natural gas, travel, meetings, freight & courier, professional services, communications, cleaning supplies, and |
| Total Plant - Operation and Maintenance<br>Total Pupil Transportation and Trips | 26,857,218<br>12,077,900 | 27,566,700<br>12,389,698 | (709,482)<br>(311,798)                         | equipment.<br>Bus driver wages and replacement costs, contracted conveyance, bus operating costs.                                                                                                                                                                                                                                |
| DISTRICT OFFICE OPERATIONS                                                      | 12,077,900               | 12,309,090               | (311,790)                                      | bus unver wages and replacement costs, contracted conveyance, bus operating costs.                                                                                                                                                                                                                                               |
| District Education Council & PSSC                                               | 92,000                   | 92,000                   | 0                                              | DEC compensation, DEC operating expenses, and school PSSC operating expenses.                                                                                                                                                                                                                                                    |
| District Office Overhead (including facilities rental)                          | 5,754,300                | 6,213,500                | (459,200)                                      | Office of Superintendent salaries, Education Support Centre salaries, advertising, meetings, postage & courier, services, printing & copying, equipment rental & repair, communications, travel, office supplies, professional development, furniture & equipment.                                                               |
| Total District Office Operations                                                | 5,846,300                | 6,305,500                | (459,200)                                      |                                                                                                                                                                                                                                                                                                                                  |
|                                                                                 | 5,040,500                | 0,000,000                | (+03,200)                                      |                                                                                                                                                                                                                                                                                                                                  |
| Total Employee Benefits                                                         | 16,493,673               | 16,783,748               | (290,075)                                      | Vacation pay, group insurance, CPP, health & dental, EI, employee assistance program, other benefits.                                                                                                                                                                                                                            |
| Total Information Technology                                                    | 325,000                  | 325,000                  | 0                                              | operating expenses and refresh                                                                                                                                                                                                                                                                                                   |
| Special Projects                                                                | 153,400                  | 230,000                  | (76,600)                                       | Principals meetings and secondments.                                                                                                                                                                                                                                                                                             |
| GRAND TOTAL                                                                     | \$243,705,872            | \$243,705,872            | \$0                                            |                                                                                                                                                                                                                                                                                                                                  |